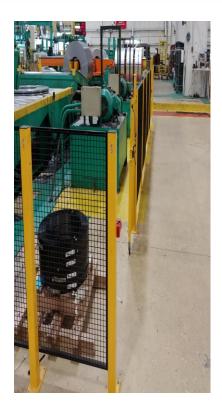

Our Basic Restrict-Guard systems include:

**Mesh Panels:** 16 Gauge, 3/4" tube steel welded frames with 11 Gauge welded 1" square opening wire mesh. Standard Color: Black, other colors available by request.

**Steel Mounting Posts:** 1 ½" Square tube post with gusseted 4"X6" mounting plates, standard color: Safety Yellow, other colors available upon request.

Doors: Single swing, dual swing, sliding and tunnel doors available. Variety of locking systems available.