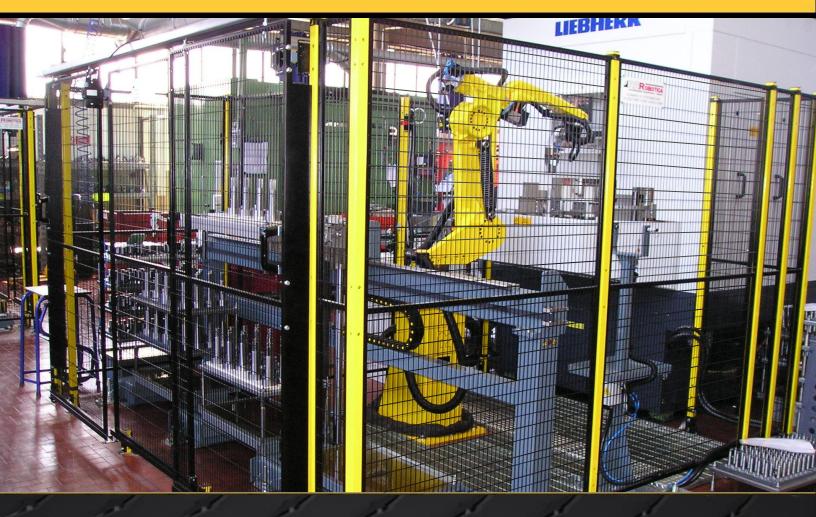

## **RESTRICT-GUARD BASIC**

Basic Modular Wire Mesh Panel and Post System

## 800-475-6946 naspinc.com

**Description:** Basic Modular Wire Mesh Panel and Post System. Modular protection and access control to sensitive work zones and equipment. These systems can be installed in a wide variety of configurations or designs depending on your needs. Our panel systems are very user friendly. Integrates well with our Rear-Guard products.

Our Basic Restrict-Guard systems include:

**Mesh Panels:** 16 Gauge, 3/4" tube steel welded frames with 11 Gauge welded 1" square opening wire mesh. Standard Color: Black, other colors available by request.

**Steel Mounting Posts:** 1 ½" Square tube post with gusseted 4"X6" mounting plates, standard color: Safety Yellow, other colors available upon request.

Doors: Single swing, dual swing, sliding and tunnel doors available. Variety of locking systems available.