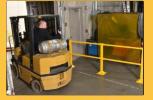

Our Basic Restrict-Guard systems include:

**Mesh Panels:** 16 Gauge, 3/4" tube steel welded frames with 11 Gauge welded 1" square opening wire mesh. Standard Color: Black, other colors available by request.

**Steel Mounting Posts:** 1 ½" Square tube post with gusseted 4"X6" mounting plates, standard color: Safety Yellow, other colors available upon request.

Doors: Single swing, dual swing, sliding and tunnel doors available. Variety of locking systems available.