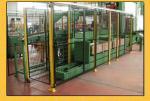

## **RESTRICT-GUARD BASIC**

Basic Modular Wire Mesh Panel and Post System

## 800-475-6946 naspinc.com

**Description:** Basic Modular Wire Mesh Panel and Post System. Modular protection and access control to sensitive work zones and equipment. These systems can be installed in a wide variety of configurations or designs depending on your needs. Our panel systems are very user friendly. Integrates well with our Rear-Guard products.

Our Basic Restrict-Guard systems include:

**Mesh Panels:** 16 Gauge, 3/4" tube steel welded frames with 11 Gauge welded 1" square opening wire mesh. Standard Color: Black, other colors available by request.