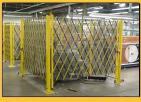

## **RESTRICT-GUARD BASIC**

Basic Modular Wire Mesh Panel and Post System

## 800-475-6946 naspinc.com

**Description:** Basic Modular Wire Mesh Panel and Post System. Modular protection and access control to sensitive work zones and equipment. These systems can be installed in a wide variety of configurations or designs depending on your needs. Our panel systems are very user friendly. Integrates well with our Rear-Guard products.

Our Basic Restrict-Guard systems include:

**Mesh Panels:** 16 Gauge, 3/4" tube steel welded frames with 11 Gauge welded 1" square opening wire mesh. Standard Color: Black, other colors available by request.